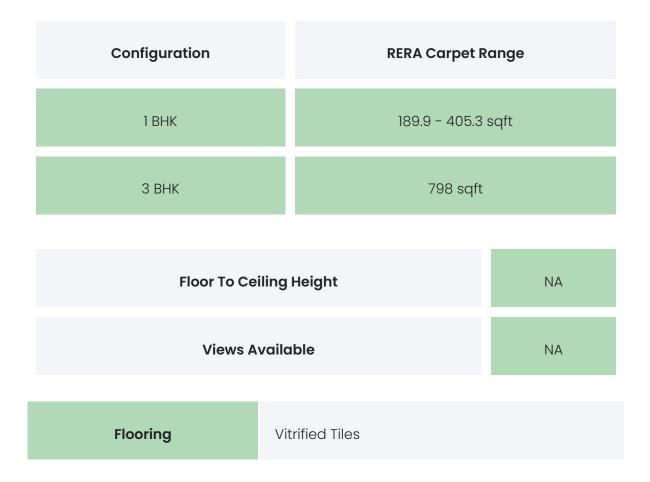

### PROJECT & AMENITIES

| Time Line                    | Size     | Typography  |  |
|------------------------------|----------|-------------|--|
| Completed on 30th June, 2019 | 866 Sqmt | 1 ВНК,З ВНК |  |